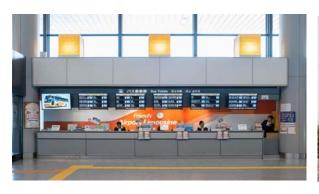

## How to Use Airport Limousine Bus Service at NARITA Airport

Initially, your air flight carrier arrives at one of the terminals of NARITA International Airport. *Terminal 1, Terminal 2, Terminal 3* 

1. Bus Ticket Sales Counter at 1F (Arrival Lobby Level)

- Purchase Your Ticket for a Particular Limousine Bus Route
  NARITA Airport → Hon-Atsugi Station ( Bus Stop Area )
- Transportation Fare
  Adult 3,600 Japanese Yen
- 4. Limousine Bus Stop Location on Boarding